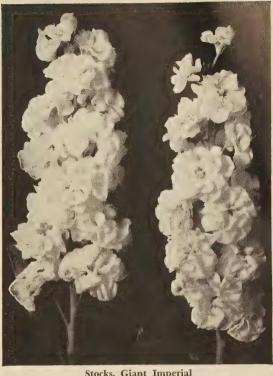

10 days earlier than Bismarck.

Ball Blue. Dark lilac-blue. Ball Pink. No. 11.

Rose-pink

Silvery Lilac. Yellow Wonder. Creamy yellow. Mixed Colors.

Ball White. Any of above, pkt. 35c, 3 pkts. \$1.00.

Virginian Stock - Malcomia

Mixed. A border annual with small lilac, red, or white flowers.

Pkt. 15c, 3 pkts. 40c, oz. \$1.25.

## Michell's Early-Flowering ''Nice''

An early-flowering strain of branching habit and a remarkably free bloomer. Large, double, fragrant flowers.

Choice Mixed. Pkt. 15c, 3 pkts. 40c

### Early Giant Imperial

The plants are of tall, branching habit, 2 to 2½ feet high. Florets 2 in. in diameter.

Apple Blossom. Blush-pink.

Canary-Yellow. Elk's Pride. Royal purple. Blood-Red.

Lavender. Rose. Deep rosepink.

White. Mixed.

Any of above, pkt. 25c, 3 pkts. 60c.



Stocks, Giant Imperial

## EET PEAS

In captivating colors, these fine large-flowering varieties will appeal to you. One ounce required for 15-foot row.

### Giant Summer-Flowering Spencers

Crimson King. Giant; deep carmine. Fortune. Rich dark blue.

Gigantic. Black-seeded white, extra-large wavy flowers.

King Lavender. Fine, clear lavender. Pinkie. Extraordinary large rose-pink.

Any of the above varieties, pkt. 15c, oz. 50c; 1/4 lb. \$1.50.

Michell's Mixture. Giant waved Spencer varieties in proper proportions of bright colors and including a number of new hybrids of exquisite colors and shades. Pkt. 15c, oz. 25c, ½ 1b. \$1.00, lb. \$3.00.

### Michell's Early-Flowering Spencer, Mixed

Pkt. 15c. 1/2 oz. 40c, oz. 75c.

### SWEET PEA Little Sweetheart

"Little Sweethearts" are an enti